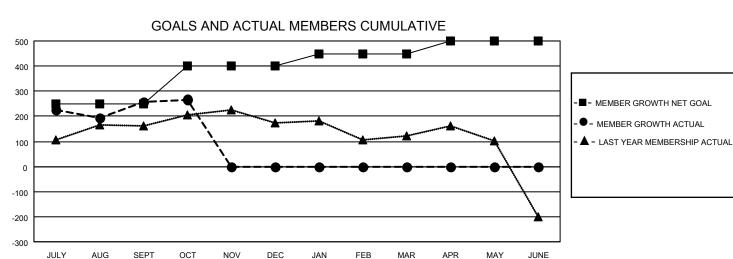

## District 322 B1

| Clubs RESULTS FOR 2021-2022 |   |   |   | Members RESULTS FOR 2021-2022 |     |     |    |
|-----------------------------|---|---|---|-------------------------------|-----|-----|----|
|                             |   |   |   |                               |     |     |    |
| JULY/AUG/SEPT               | 6 | 6 | 3 | JULY/AUG/SEPT                 | 250 | 345 | 74 |
| OCT/NOV/DEC                 | 2 | 0 | 0 | OCT/NOV/DEC                   | 150 | 17  | 7  |
| JAN/FEB/MAR                 | 3 | 0 | 0 | JAN/FEB/MAR                   | 50  | 0   | 0  |
| APR/MAY/JUNE                | 1 | 0 | 0 | APR/MAY/JUNE                  | 50  | 0   | 0  |