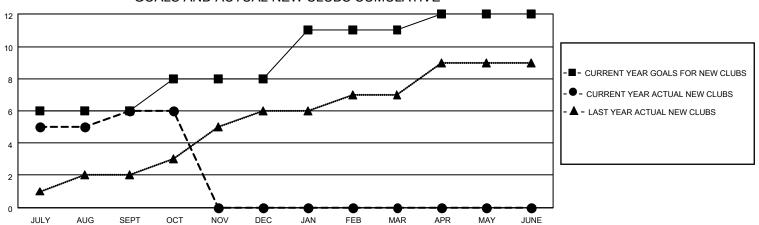

## District 322 B1

| Clubs RESULTS FOR 2021-2022 |   |   |   | Members RESULTS FOR 2021-2022 |     |     |    |
|-----------------------------|---|---|---|-------------------------------|-----|-----|----|
|                             |   |   |   |                               |     |     |    |
| JULY/AUG/SEPT               | 6 | 6 | 3 | JULY/AUG/SEPT                 | 250 | 345 | 74 |
| OCT/NOV/DEC                 | 2 | 0 | 0 | OCT/NOV/DEC                   | 150 | 17  | 7  |
| JAN/FEB/MAR                 | 3 | 0 | 0 | JAN/FEB/MAR                   | 50  | 0   | 0  |
| APR/MAY/JUNE                | 1 | 0 | 0 | APR/MAY/JUNE                  | 50  | 0   | 0  |